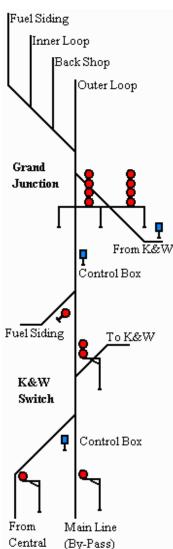

(Continued on page 2)

teers with track sections and various adopted areas for sprucing up those areas. Thanks to the Ackerman's for cleaning and painting the Steam Water Pump, the Meissers for the progress on the pump house by Containerville that is modeled after a control tower, the Weavers and family and friends (Tadd, Bob the Builder and Dick Peterson to name a few) for working on the Santa Maria Valley Railroad Caboose, Bill Farmer and his guest for the work around the property and the work on putting in windows and lights on the main gate cabooses, John Cooper and Bill Farmer for their brilliant work on the signal systems, Jim Armstrong and Larry DaBroi and crews for all the tree trimming with their own electric pole saws, and a big thanks to all the rakers and loaders and haulers of pine cones and needles.