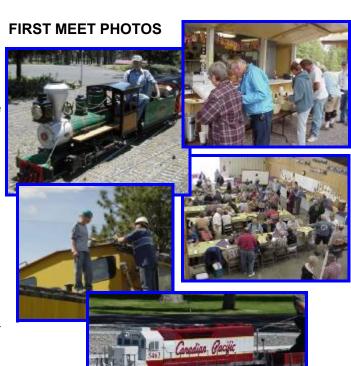

# MEET ATTENDEES (First Meet 05) Here's the folks that made the magic happen!

| Last Name | First          | City        | St |
|-----------|----------------|-------------|----|
| Ackerman  | Ed & Sara      | Hillsboro   | OR |
| Aguirre   | Henry & Sandra | Nevada City | CA |
| Anderson  | John           | Long Beach  | CA |
| Armstrong | Jim            | Nampa       | ID |
| Auburg    | Doug & Tammy   | Vancouver   | WA |
| Balf      | Jerry & Louise | Chiloquin   | OR |
| Bartlow   | Jerry & Velma  | Shoreline   | WA |