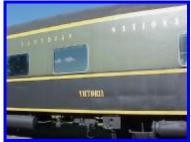

A special mention to thank the Canadians, Steve Vadebon-coeur, John Yardley, Allan Halliday and anyone else who helped them on the wonderful job they did painting and lettering the sleeper car. What a huge task and what a huge success! The car looks wonderful and will be admired by all. Thanks guys!