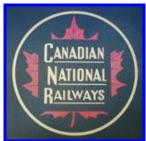

A special mention to thank the Canadians, Steve Vadebon-coeur, John Yardley, Allan Halliday and anyone else who helped them on the wonderful job they did painting and lettering the sleeper car. What a huge task and what a huge success! The car looks wonderful and will be admired by all. Thanks guys!