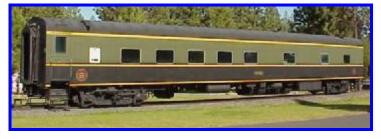

A special mention to thank the Canadians, Steve Vadebon-coeur, John Yardley, Allan Halliday and anyone else who helped them on the wonderful job they did painting and lettering the sleeper car. What a huge task and what a huge success! The car looks wonderful and will be admired by all. Thanks guys!