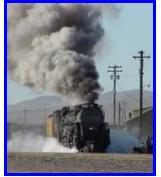

## FROM THE MANAGER The latest information

Like I always say, another great meet has gone by! This was the largest event in some time with around 250 folks in attendance. We even had the pleasure of hosting the Pacific Northwest Chapter of the National Railroad Historical Society. We completed numerous projects, including the relaying of the Outside Loop which is very nice to have back in use and is a great piece of railroad to run on. Numerous maintenance jobs were done in preparation for the upcoming year including the Triennial, also for the upcoming Operations Meet. Thanks to all those who worked so hard all during the meet, your accomplishments are great and much appreciated. And thanks to all those in attendance for making this September Meet a great one.