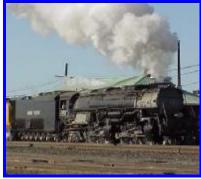

## FROM THE MANAGER The latest information

Like I always say, another great meet has gone by! This was the largest event in some time with around 250 folks in attendance. We even had the pleasure of hosting the Pacific Northwest Chapter of the National Railroad Historical Society. We completed numerous projects, including the relaying of the Outside Loop which is very nice to have back in use and is a great piece of railroad to run on. Numerous maintenance jobs were done in preparation for the upcoming year including the Triennial, also for the upcoming Operations Meet. Thanks to all those who worked so hard all during the meet, your accomplishments are great and much appreciated. And thanks to all those in attendance for making this September Meet a great one.